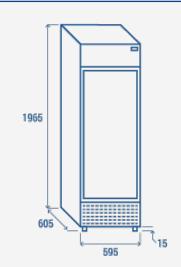

### **PRODUCT DIMENSIONS**

# **TECHNICAL SPECIFICATIONS**

| Capacity                         | 372 L         |
|----------------------------------|---------------|
| Temperature                      | K1 (0°C~+7°C) |
| Consumption                      | 1.75 kWh/24h  |
| Rated Power                      | 325 W         |
| Noise level                      | 49 dB(A)      |
| Net Weight                       | 86 Kg         |
| Gross Weight                     | 91 Kg         |
| External Dimensions (WxDxH mm)   | 595x605x1980  |
| Internal Dimensions (WxDxH mm)   | 505x462x1555  |
| Packaging dimensions (WxDxH mm)  | 665x685x2150  |
| Loading quantities 20'/40'/40'HQ | 24/54/54      |